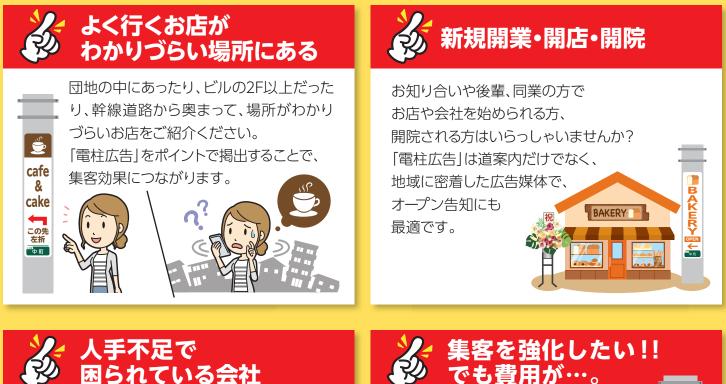

## このお知り合いの方をご紹介ください



「電柱広告」は1本から狙った場所に掲出で きるため、人材募集にもお役に立ちます。 ドライバー、介護スタッフ、保育士、看護師、 警備員、現場作業員など慢性的な人手不足

の業界の方を ご紹介ください。 リアル媒体として ターゲットに直接 PRできます。



ぐら賀用が…。 集客を強化したい、もっと広いエリアから呼び込みたい。競合が近所にできたな

どなど、PRを強化したい!と 思っていらっしゃる お店をご紹介ください。 「電柱広告」は他の広告と 比較して圧倒的に 安価なので気軽に 始められます。

▶ 裏面の紹介カードにてご連絡ください ♣

## 送信先 FAX(082)245-5581 メールでも受付しています。 🖂 denchu@cocots.jp

〈ご紹介カード〉必要事項をご記入のうえ、お送りください。

|          |  |                 |      |               | ●記入日 | 3           | 年 | 月            | Β            |
|----------|--|-----------------|------|---------------|------|-------------|---|--------------|--------------|
| あなた様のお名前 |  | お名前             | フリガナ |               | <br> |             |   |              |              |
|          |  | ご住所<br>(商品券発送先) | Ŧ    | <b>一</b><br>県 | 市・君  | ß           |   |              |